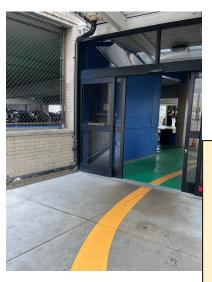

1. Once you exit the Orange Garage building, follow the orange line.

**DO NOT FOLLOW THE ORANGE LINE INTO THE HOSPITAL** – Stay on the sidewalk!

<u>Don't enter these</u> <u>doors</u> following the line. Keep going straight on the sidewalk.