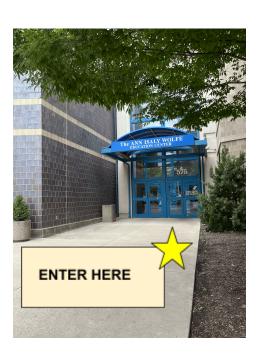

3. Continue to go straight outside on the sidewalk past several benches on your right and you will see the Education Building entrance on the right with blue doors.

The education center is the **Ann Islay Wolfe Education Center.** 