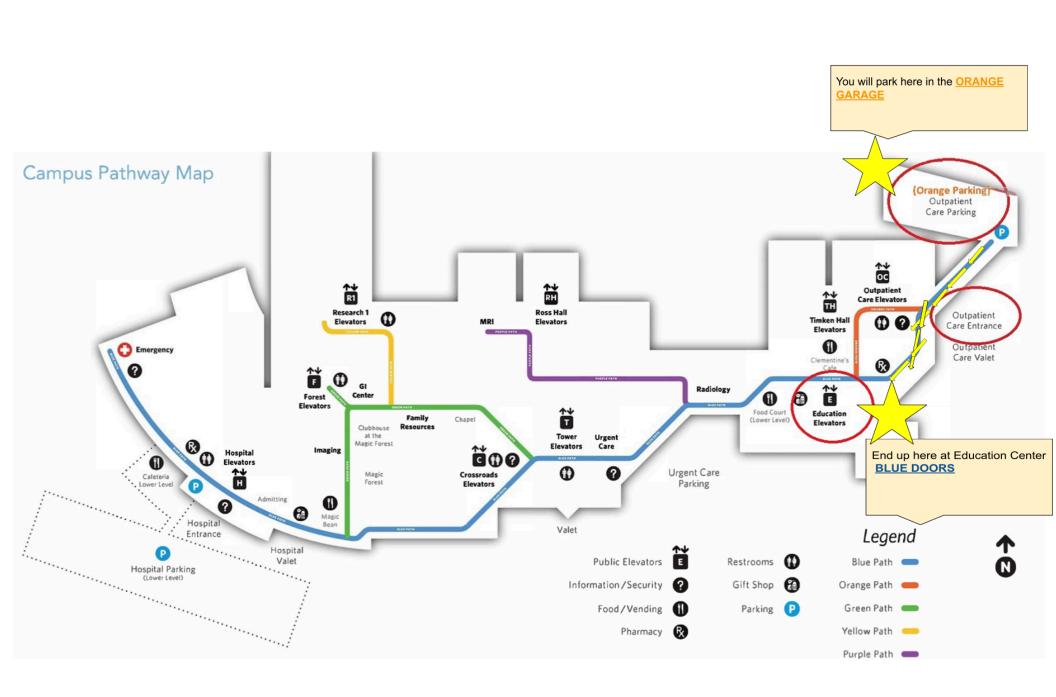

## Parking/Directions to the NCH Education Building

**DRIVING:** The address you will want to use is: 543 S. 18th Street, Columbus, OH 43205

Park in the Outpatient Care Center Garage (ORANGE PARKING) which is directly on the right as you pull in the loop. Exit the Garage on the first floor and follow the orange line into the Outpatient Care Center (OCC) Building. There is a cost of \$2/per day for parking in the garage!

- Once you exit the Orange Garage building, follow the orange line.
- Take the **orange line** until it curves into the hospital and keep walking straight. **DO NOT FOLLOW THE ORANGE LINE INTO THE HOSPITAL** to avoid confusion.
- Continue to go straight outside on the sidewalk past several benches on your right and you will see the Education Building entrance on the right with blue doors. The education center is the **Ann Islay Wolfe Education Center.**
- ED137/ED138 will be on your right as you walk in.

## Pictures to assist with directions to Education Center

**DRIVING:** The address you will want to use is: 543 S. 18th Street, Columbus, OH 43205 Park in the Outpatient Care Center Garage (ORANGE PARKING)