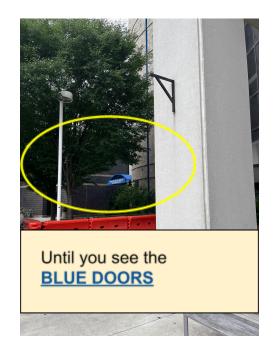

1. Once you exit the Orange Garage building, follow the orange line.

**DO NOT FOLLOW THE ORANGE LINE INTO THE HOSPITAL** – Stay on the sidewalk!

<u>Don't enter these</u> <u>doors</u> following the line. Keep going straight on the sidewalk.