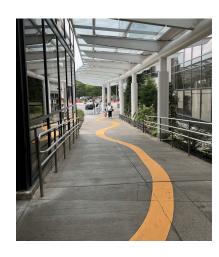

1. Once you exit the Orange Garage building, follow the orange line.

**DO NOT FOLLOW THE ORANGE LINE INTO THE HOSPITAL** – Stay on the sidewalk!

<u>Don't enter these</u> <u>doors</u> following the line. Keep going straight on the sidewalk.